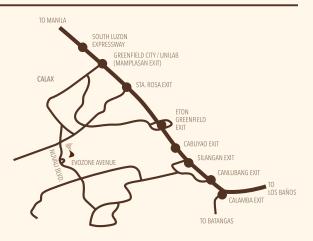

# A SEAMLESS HOTEL EXPERIENCE IN LAGUNA'S PREMIER LIFESTYLE DESTINATION

Seda Nuvali has a total of 356 guest rooms with stunning views of the lake, overlooking structures that blend perfectly with natural landscapes, evoking a serene, resort-like environment. Located within the integrated NUVALI eco-city, the hotel has a brand-new tower with 206 guestrooms and suites and enhanced amenities that families will enjoy. The property is approximately 45 minutes from Makati and the Ninoy Aquino International airport, and just a few minutes to the Laguna Technopark and Nuvali Techno Hub, Monochrome Events Place, outlet shopping, dining, and other modern lifestyle options.