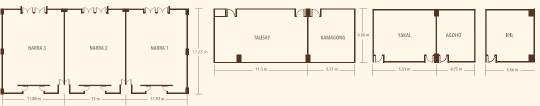

TALISAY | YAKAL | Versatile area for intimate meetings for up to 40 persons

NARRA BALLROOM | Flexible space that can be used as three separate rooms or as one big venue for up to 400 persons

Learn more about Seda Nuvali by scanning the QR code above

## DIMENSIONS

| MEETING ROOM   | L x W (METERS) | L x W (FEET)   | FLOOR AREA (SQM) | CEILING HEIGHT (METERS) |
|----------------|----------------|----------------|------------------|-------------------------|
| Anahaw 1       | 9.3 x 6        | 30.51 x19.66   | 55.8             | 2.9                     |
| Anahaw 2       | 12.6 x 6       | 41.34 x 19.66  | 75.6             | 2.9                     |
| Anahaw 1 & 2   | 21.9 x 6       | 71.85 x 19.66  | 131.4            | 2.9                     |
| Molave 1       | 7.85 x 6       | 25.75 x 19.66  | 47.1             | 2.9                     |
| Molave 2       | 11.8 x 6       | 38.06 x 19.66  | 70.8             | 2.9                     |
| Molave 1 & 2   | 19.65 x 6      | 63.81 x 19.66  | 117.9            | 2.9                     |
| Banaba         | 4.5 x 6.5      | 14.76 x 21.33  | 29.25            | 2.9                     |
| Mayapis        | 4.5 x 6.5      | 14.76 x 21.33  | 29.25            | 2.9                     |
| Narra 1        | 11.92 x 17.65  | 39.1 x 57.11   | 210              | 4.8                     |
| Narra 2        | 12 x 17.65     | 39.4 x 57.11   | 212              | 4.8                     |
| Narra 3        | 11.88 x 17.65  | 38.12 x 57.11  | 210              | 4.8                     |
| Narra Ballroom | 35.8 x 17.65   | 116.62 x 57.11 | 632              | 4.8                     |
| Talisay        | 11.3 6.56      | 37.1 x 21.6    | 74               | 3                       |
| Yakal          | 8.5 x 6.56     | 27.11 x 21.6   | 56               | 3                       |
| lpil           | 5.65 x 6.56    | 18.6 x 21.6    | 37               | 3                       |
| Kamagong       | 5.51 x 6.56    | 18.1 x 21.6    | 36               | 3                       |
| Agoho          | 4.75 x 6.56    | 15.7 x 21.6    | 31               | 3                       |

# CAPACITIES

| MEETING ROOM   | ROUNDS | THEATER | CLASSROOM | BOARDROOM | U-SHAPE |
|----------------|--------|---------|-----------|-----------|---------|
| Anahaw 1       | 30     | 48      | 24        | 15        | 15      |
| Anahaw 2       | 60     | 80      | 40        | 30        | 30      |
| Anahaw 1 & 2   | 100    | 144     | 72        | 40        | 40      |
| Molave 1       | 30     | 48      | 24        | 15        | 15      |
| Molave 2       | 60     | 80      | 40        | 40        | 40      |
| Banaba         | 20     | 30      | 12        | 10        | 9       |
| Mayapis        | 20     | 30      | 12        | 10        | 9       |
| Narra 1        | 120    | 180     | 126       | 48        | 36      |
| Narra 2        | 120    | 180     | 126       | 48        | 36      |
| Narra 3        | 120    | 180     | 126       | 48        | 36      |
| Narra Ballroom | 400    | 540     | 378       | -         | -       |
| Talisay        | 40     | 60      | 40        | 30        | 27      |
| Yakal          | 30     | 30      | 24        | 18        | 15      |
| Ipil           | -      | -       | -         | 10        | 9       |
| Kamagong       | -      | -       | -         | 10        | 9       |
| Agoho          | -      | -       | -         | 10        | 9       |