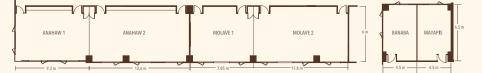

AGOHO | KAMAGONG | IPIL | BANABA | MAYAPIS | An ideal venue for intimate meetings for up to 15 persons

ANAHAW | MOLAVE | Flexible space that can be used as two separate rooms or as one big venue for up to 100 persons

## DIMENSIONS

| MEETING ROOM   | L x W (METERS) | L x W (FEET)   | FLOOR AREA (SQM) | CEILING HEIGHT (METERS) |
|----------------|----------------|----------------|------------------|-------------------------|
| Anahaw 1       | 9.3 x 6        | 30.51 x19.66   | 55.8             | 2.9                     |
| Anahaw 2       | 12.6 x 6       | 41.34 x 19.66  | 75.6             | 2.9                     |
| Anahaw 1 & 2   | 21.9 x 6       | 71.85 x 19.66  | 131.4            | 2.9                     |
| Molave 1       | 7.85 x 6       | 25.75 x 19.66  | 47.1             | 2.9                     |
| Molave 2       | 11.8 x 6       | 38.06 x 19.66  | 70.8             | 2.9                     |
| Molave 1 & 2   | 19.65 x 6      | 63.81 x 19.66  | 117.9            | 2.9                     |
| Banaba         | 4.5 x 6.5      | 14.76 x 21.33  | 29.25            | 2.9                     |
| Mayapis        | 4.5 x 6.5      | 14.76 x 21.33  | 29.25            | 2.9                     |
| Narra 1        | 11.92 x 17.65  | 39.1 x 57.11   | 210              | 4.8                     |
| Narra 2        | 12 x 17.65     | 39.4 x 57.11   | 212              | 4.8                     |
| Narra 3        | 11.88 x 17.65  | 38.12 x 57.11  | 210              | 4.8                     |
| Narra Ballroom | 35.8 x 17.65   | 116.62 x 57.11 | 632              | 4.8                     |
| Talisay        | 11.3 6.56      | 37.1 x 21.6    | 74               | 3                       |
| Yakal          | 8.5 x 6.56     | 27.11 x 21.6   | 56               | 3                       |
| lpil           | 5.65 x 6.56    | 18.6 x 21.6    | 37               | 3                       |
| Kamagong       | 5.51 x 6.56    | 18.1 x 21.6    | 36               | 3                       |
| Agoho          | 4.75 x 6.56    | 15.7 x 21.6    | 31               | 3                       |

# CAPACITIES

| MEETING ROOM   | ROUNDS | THEATER | CLASSROOM | BOARDROOM | U-SHAPE |
|----------------|--------|---------|-----------|-----------|---------|
| Anahaw 1       | 30     | 48      | 24        | 15        | 15      |
| Anahaw 2       | 60     | 80      | 40        | 30        | 30      |
| Anahaw 1 & 2   | 100    | 144     | 72        | 40        | 40      |
| Molave 1       | 30     | 48      | 24        | 15        | 15      |
| Molave 2       | 60     | 80      | 40        | 40        | 40      |
| Banaba         | 20     | 30      | 12        | 10        | 9       |
| Mayapis        | 20     | 30      | 12        | 10        | 9       |
| Narra 1        | 120    | 180     | 126       | 48        | 36      |
| Narra 2        | 120    | 180     | 126       | 48        | 36      |
| Narra 3        | 120    | 180     | 126       | 48        | 36      |
| Narra Ballroom | 400    | 540     | 378       | -         | -       |
| Talisay        | 40     | 60      | 40        | 30        | 27      |
| Yakal          | 30     | 30      | 24        | 18        | 15      |
| Ipil           | -      | -       | -         | 10        | 9       |
| Kamagong       | -      | -       | -         | 10        | 9       |
| Agoho          | -      | -       | -         | 10        | 9       |