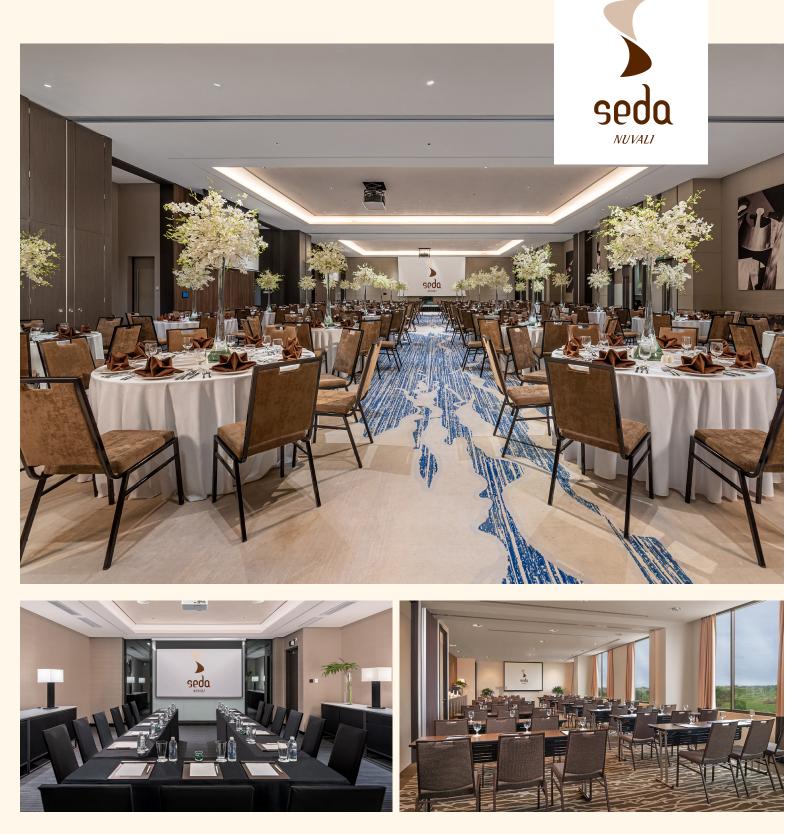

Seda Nuvali offers unique function venues for corporate events to charming garden parties. Offering stunning views of the lake and Nuvali landscape, fully-equipped function rooms and efficient assistance from our Events Specialists ensure a smooth conduct of events from start to finish.

AGOHO | KAMAGONG | IPIL | BANABA | MAYAPIS | An ideal venue for intimate meetings for up to 15 persons

ANAHAW | MOLAVE | Flexible space that can be used as two separate rooms or as one big venue for up to 100 persons

TALISAY | YAKAL | Versatile area for intimate meetings for up to 40 persons

NARRA BALLROOM | Flexible space that can be used as three separate rooms or as one big venue for up to 400 persons

Learn more about Seda Nuvali by scanning the QR code above