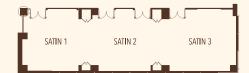

**VELVET 1, 2, 3** | Biggest event venue that can be used as three individual rooms, or one big space for up to 300 persons, with a versatile pre-function area

SATIN 1, 2, 3 | Adjoining function rooms divisible into three, or utilized as one venue for up to 140 persons

# **ORIGINAL BUILDING**

# **DIMENSIONS**

| MEETING ROOM     | L x W (METERS) | L x W (FEET)  | FLOOR AREA<br>(SQM) | CEILING HEIGHT<br>(METERS) |
|------------------|----------------|---------------|---------------------|----------------------------|
| Satin 1          | 6.70 x 6.61    | 21.88 x 21.68 | 44                  | 4                          |
| Satin 2          | 7.90 x 6.61    | 25.91 x 21.68 | 52                  | 4                          |
| Satin 3          | 9.09 x 6.61    | 29.82 x 21.68 | 60                  | 4                          |
| Cotton           | 8.00 x 6.65    | 26.24 x 21.81 | 53                  | 4                          |
| Satin 1 & 2      | 14.60 x 6.61   | 47.79 x 21.68 | 97                  | 4                          |
| Satin 2 & 3      | 16.99 x 6.61   | 55.73 x 21.68 | 112                 | 4                          |
| Satin 1, 2 & 3   | 23.69 x 6.61   | 77.61 x 21.68 | 160                 | 4                          |
| Velvet 1 / 2 / 3 | 15 x 10        | 49.21 x 32.80 | 150                 | 3.9                        |
| Velvet 1, 2 & 3  | 15 x 10        | 49.21 x 98.42 | 450                 | 3.9                        |
| Merino 1 / 2     | 7.50 x 8.40    | 26.60 x 27.55 | 66.73               | 3.9                        |
| Boardroom 1 /2   | 7.50 x 3.80    | 24.60 x 12.46 | 30.57               | 3.9                        |