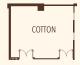

COTTON | Ideal for small groups or intimate events with up to 30 people

MERINO 1, 2 | Its standard U-shaped set-up can accommodate up to 18 persons

**BOARDROOM 1, 2** | Perfect for private meetings with up to 12 participants

# **EXPANSION TOWER**

# **DIMENSIONS**

| MEETING ROOM     | L x W (METERS) | L x W (FEET)  | FLOOR AREA<br>(SQM) | CEILING HEIGHT<br>(METERS) |
|------------------|----------------|---------------|---------------------|----------------------------|
| Satin 1          | 6.70 x 6.61    | 21.88 x 21.68 | 44                  | 4                          |
| Satin 2          | 7.90 x 6.61    | 25.91 x 21.68 | 52                  | 4                          |
| Satin 3          | 9.09 x 6.61    | 29.82 x 21.68 | 60                  | 4                          |
| Cotton           | 8.00 x 6.65    | 26.24 x 21.81 | 53                  | 4                          |
| Satin 1 & 2      | 14.60 x 6.61   | 47.79 x 21.68 | 97                  | 4                          |
| Satin 2 & 3      | 16.99 x 6.61   | 55.73 x 21.68 | 112                 | 4                          |
| Satin 1, 2 & 3   | 23.69 x 6.61   | 77.61 x 21.68 | 160                 | 4                          |
| Velvet 1 / 2 / 3 | 15 x 10        | 49.21 x 32.80 | 150                 | 3.9                        |
| Velvet 1, 2 & 3  | 15 x 10        | 49.21 x 98.42 | 450                 | 3.9                        |
| Merino 1 / 2     | 7.50 x 8.40    | 26.60 x 27.55 | 66.73               | 3.9                        |
| Boardroom 1 /2   | 7.50 x 3.80    | 24.60 x 12.46 | 30.57               | 3.9                        |