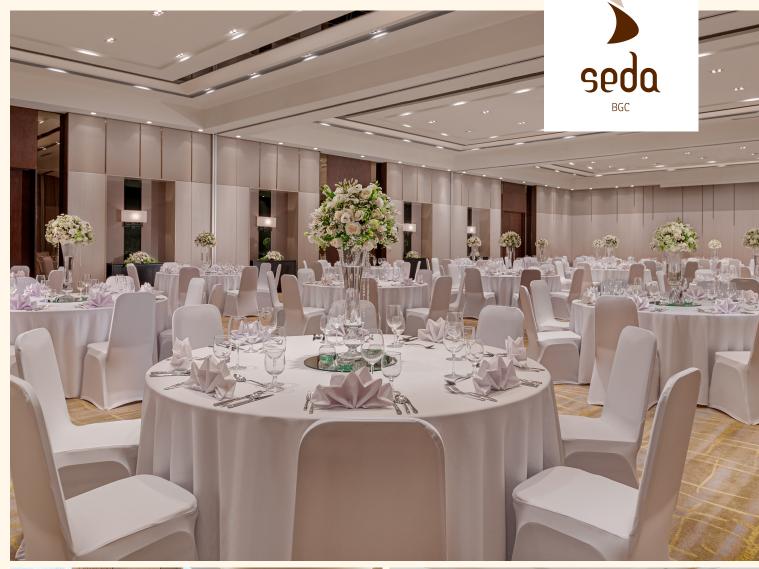

@sedahotels
SEDAHOTELS.COM

T: (632) 7945 8888 F: (632) 7945 8891 E: bgc@sedahotels.com

30th St. cor. 11th Ave. Taguig, Metro Manila 1634 Philippines

Seda BGC offers versatile function venues that can be used for top-level board meetings to medium-size and bigger business and social events. Straightforward, themed, or in-between, space flexibility and our team's creativity allow excellent options for different needs. Complimentary WiFi, a range of amenities and efficient service ensure a smooth event flow from start to finish.

**VELVET 1, 2, 3** | Biggest event venue that can be used as three individual rooms, or one big space for up to 300 persons, with a versatile pre-function area

SATIN 1, 2, 3 | Adjoining function rooms divisible into three, or utilized as one venue for up to 140 persons

COTTON | Ideal for small groups or intimate events with up to 30 people

MERINO 1, 2 | Its standard U-shaped set-up can accommodate up to 18 persons

**BOARDROOM 1, 2** | Perfect for private meetings with up to 12 participants