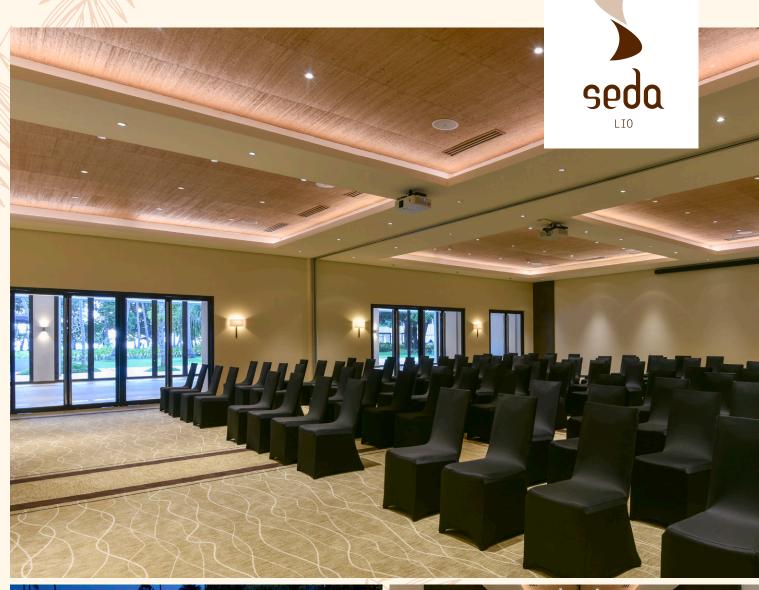

1634, Philippines T: (02) 7956 8888 F: (02) 7956 8891

Seda Lio offers versatile function venues ideal for traditional corporate gatherings, while having the flexibility to be transformed into the most exquisite spaces for weddings and other social events.

Indoors, function rooms share a spacious pre-function area that offers a refreshing view of the garden and fascinating landscape.

Outdoors, sprawling spaces inspire imagination and creativity for weddings; beach, pool, and garden parties; and other openair events.

NARRA | Flexible space that can be used as two separate rooms or as one big venue for up to 240 persons

**COURTYARD GARDEN** | Perfect for cocktails and dinner parties

BEACH AREA | Scenic view of Cadlao Island perfect for destination weddings and romantic dinners