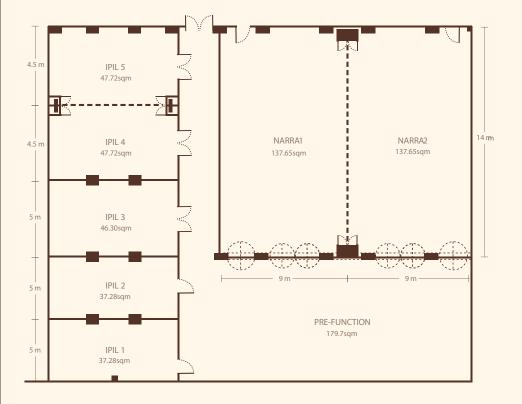

Professional assistance from our Events team ensures a smooth conduct of events from start to finish.

 $\textbf{IPIL} \mid \mathsf{Five} \ \mathsf{separate} \ \mathsf{rooms} \ \mathsf{for} \ \mathsf{small} \ \mathsf{meetings}$ 

NARRA | Flexible space that can be used as two separate rooms or as one big venue for up to 240 persons

**COURTYARD GARDEN** | Perfect for cocktails and dinner parties

BEACH AREA | Scenic view of Cadlao Island perfect for destination weddings and romantic dinners

# **DIMENSIONS**

| MEETING ROOM | L x W (METERS) | L x W (FEET)  | FLOOR AREA<br>(SQM) | CEILING HEIGHT<br>(METERS) |
|--------------|----------------|---------------|---------------------|----------------------------|
| Narra 1      | 14x 9          | 45.93 x 29.53 | 126                 | 3                          |
| Narra 2      | 14 x 9         | 45.93 x 29.53 | 126                 | 3                          |
| Narra 1 & 2  | 28 x 9         | 91.86 x 29.53 | 252                 | 3                          |
| lpil 1       | 5 x 8.9        | 16.4 x 21.2   | 44.5                | 3                          |
| Ipil 2       | 5 x 8.9        | 16.4 x 21.2   | 44.5                | 3                          |
| Ipil 3       | 5 x 8.9        | 16.4 x 21.2   | 44.5                | 3                          |
| Ipil 4       | 4.5 x 8.9      | 14.76 x 21.2  | 40.05               | 3                          |
| Ipil 4 & 5   | 9 x 8.9        | 29.53 x 21.2  | 80.1                | 3                          |

# **CAPACITIES** (for Corporate/Essential Meetings)

| MEETING ROOM | ROUNDS | THEATER | CLASSROOM | BOARDROOM               | U-SHAPE |
|--------------|--------|---------|-----------|-------------------------|---------|
| Narra 1      | 120    | 160     | 60        | 45                      | 42      |
| Narra 2      | 120    | 160     | 60        | 45                      | 42      |
| Narra 1 & 2  | 240    | 330     | 120       | not recommendable at 87 | 84      |
| Ipil 1       | 30     | 40      | 15        | 12                      | 9       |
| Ipil 2       | 30     | 40      | 15        | 12                      | 9       |
| Ipil 3       | 40     | 60      | 21        | 18                      | 15      |
| Ipil 4       | 40     | 50      | 21        | 18                      | 15      |
| Ipil 4 & 5   | 80     | 110     | 42        | 33                      | 30      |