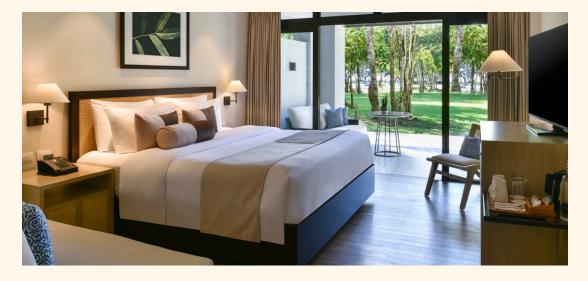

## **GUEST ROOM**

### **DELUXE ROOM**

45 sqm with balcony

76 sqm with a bedroom and bathtub, living area and balcony

### **SEDA SUITE**

148 sqm with a bedroom and bathtub; separate living/dining room, and kitchenette; and expanded balcony

## **IN-ROOM AMENITIES**

- LED HDTV with cable channels
- Media panel
- IDD phone
- Complimentary WiFi and internet access
- Coffee- & tea-making facilities
- Safety deposit box
- Iron and ironing board (available for Suite, available upon request for Deluxe Room)