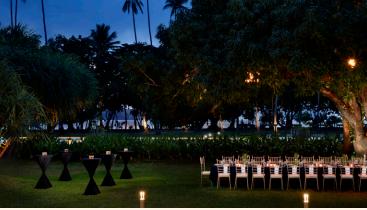

Indoors, function rooms share a spacious pre-function area that offers a refreshing view of the garden and fascinating landscape.

Outdoors, sprawling spaces inspire imagination and creativity for weddings; beach, pool, and garden parties; and other openair events.

NARRA | Flexible space that can be used as two separate rooms or as one big venue for up to 240 persons

**COURTYARD GARDEN** | Perfect for cocktails and dinner parties

BEACH AREA | Scenic view of Cadlao Island perfect for destination weddings and romantic dinners